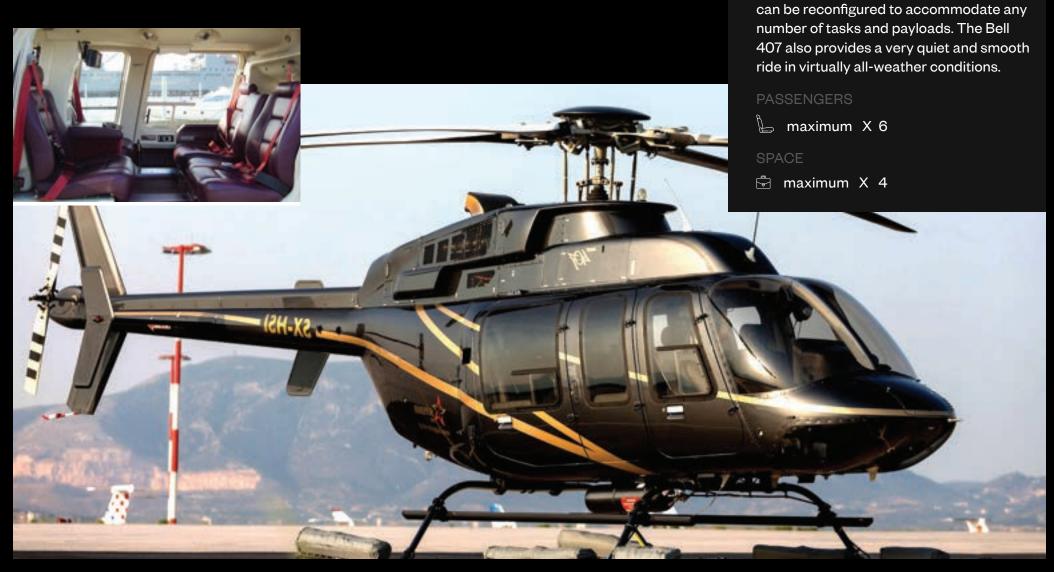

## Embraer Phenom 100

The Phenom 100EV pushes the boundaries of convention. Combining the performance of a jet with the ergonomics of a turboprop, this aircraft transcends the perceptions of what an entry-level jet can do. Intuitive avionics paired with enviable thrust, superior hot-and-high performance, and an elegant cabin bathed in natural light opens a world of possibilities.

PASSENGERS 💄 maximum X 4