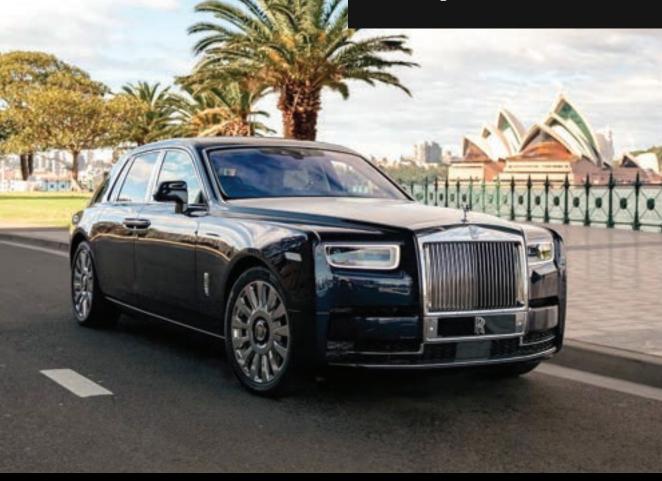

## Phantom VIII

#### **ROLLS ROYCE**

As you sit inside the Phantom, look up and see stars, signifying the limitless beauty of what the Rolls Royce Phantom has to offer, with simulated shooting stars and 1536 individually placed sparkling fibre-optic lights that can all be controlled by the users setting your own alignment into any bespoke graphic pattern to set the mood.