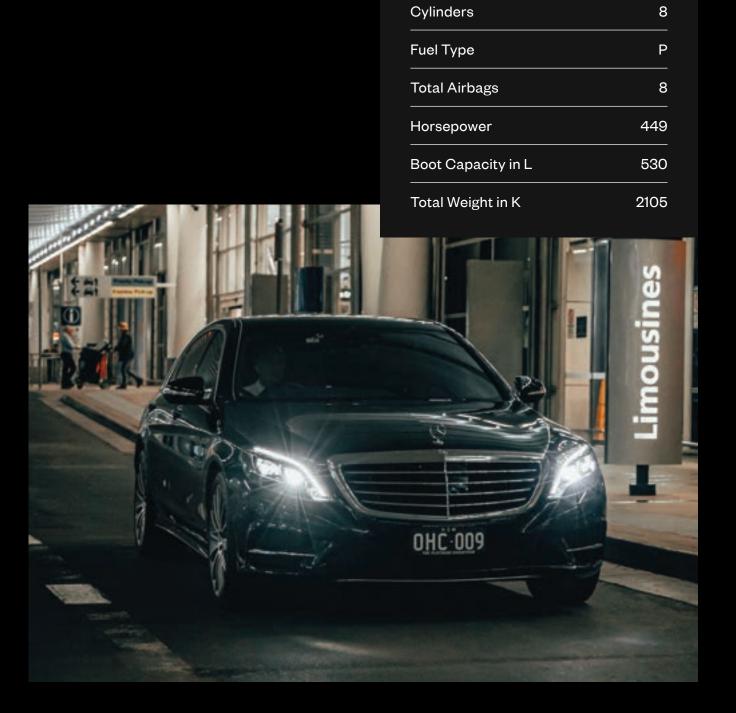

# **S500L**

#### MERCEDES BENZ

If you expect the very best you cannot pass the S Class. The S500 provides style, comfort, safety and luxury arriving in style to any occasion or event chosen by royalty and world leaders.

#### **PASSENGERS**

maximum X 4

#### SPACE

maximum X 3

maximum X 2

Our S Class models are fitted with in car entertainment, listen to digital radio, watch TV or stream your own music via bluetooth at your pleasure.

Enjoy hot or cold beverages as well as your own temperature control to keep you comfortable.

Enjoy privacy from the outside world in the S Class with privacy shades and relax knowing your are safe from the outside world.

| Cylinders          | 12   |
|--------------------|------|
| Fuel Type          | Р    |
| Total Airbags      | 21   |
| Horsepower         | 463  |
| Boot Capacity in L | 500L |
| Total Weight in K  | 2300 |