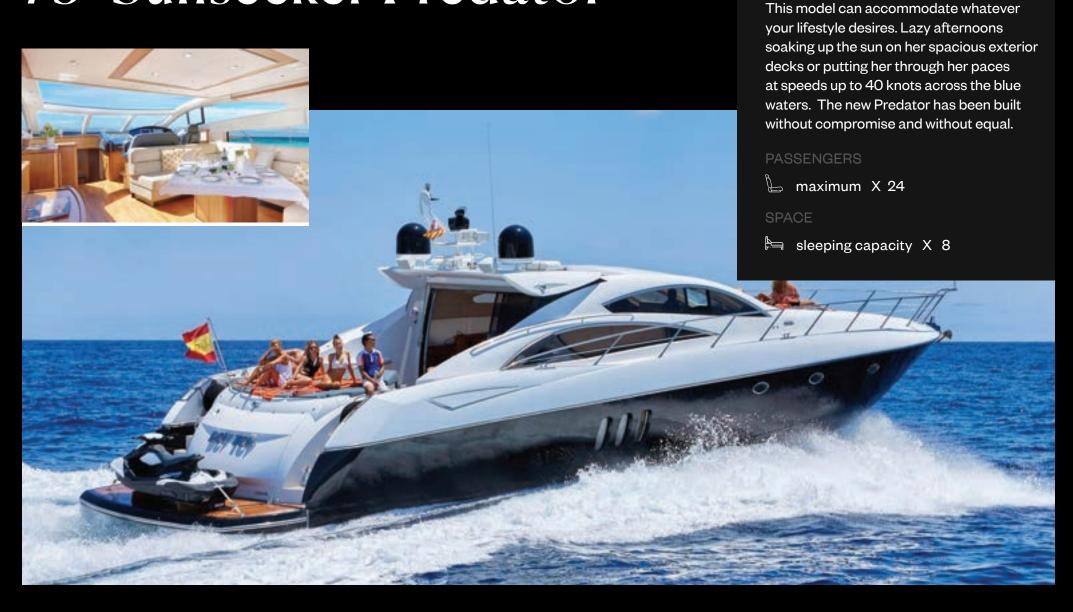

# Bell 407 Helicopter

Air-conditioning | Cargo | Basket | Satellite phone | Live GPS tracking | Range Extenders

No matter what today's mission might be, the Bell 407GXi provides the

performance, reliability, and capability you need to safely accomplish it. The Bell 407's cabin seats up to 6 passengers in wide-open, club-passenger seating and