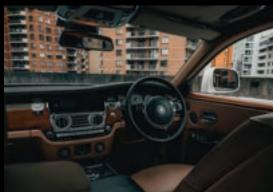

## Phantom VIII

#### **ROLLS ROYCE**

As you sit inside the Phantom, look up and see stars, signifying the limitless beauty of what the Rolls Royce Phantom has to offer, with simulated shooting stars and 1536 individually placed sparkling fibre-optic lights that can all be controlled by the users setting your own alignment into any bespoke graphic pattern to set the mood.

#### **PASSENGERS**

#### SPACE

maximum X 4

maximum X 3

Enjoy absolute privacy by fully isolating the passenger rear seats from the front with a touch of a button, turn the fully transparent glass that separates the two sections of the car, to make it totally opaque, and frequency specific insulation that maintains levels of acoustic separation ensuring any discussion reach only your ears.

| Cylinders          | <b>4</b> T |
|--------------------|------------|
| Fuel Type          | D          |
| Total Airbags      | 8          |
| Horsepower         | 190        |
| Boot Capacity in L | 610        |
| Total Weight in K  | 2105       |