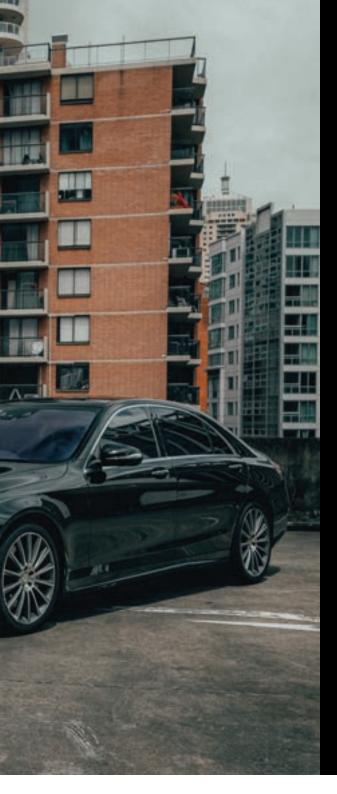

# **S500L**

#### MERCEDES BENZ

If you expect the very best you cannot pass the S Class. The S500 provides style, comfort, safety and luxury arriving in style to any occasion or event chosen by royalty and world leaders.

#### **PASSENGERS**

maximum X 4

#### SPACE

maximum X 3

maximum X 2

Our S Class models are fitted with in car entertainment, listen to digital radio, watch TV or stream your own music via bluetooth at your pleasure.

Enjoy hot or cold beverages as well as your own temperature control to keep you comfortable.

Enjoy privacy from the outside world in the S Class with privacy shades and relax knowing your are safe from the outside world.

| Cylinders          | 12   |
|--------------------|------|
| Fuel Type          | Р    |
| Total Airbags      | 21   |
| Horsepower         | 463  |
| Boot Capacity in L | 500L |
| Total Weight in K  | 2300 |