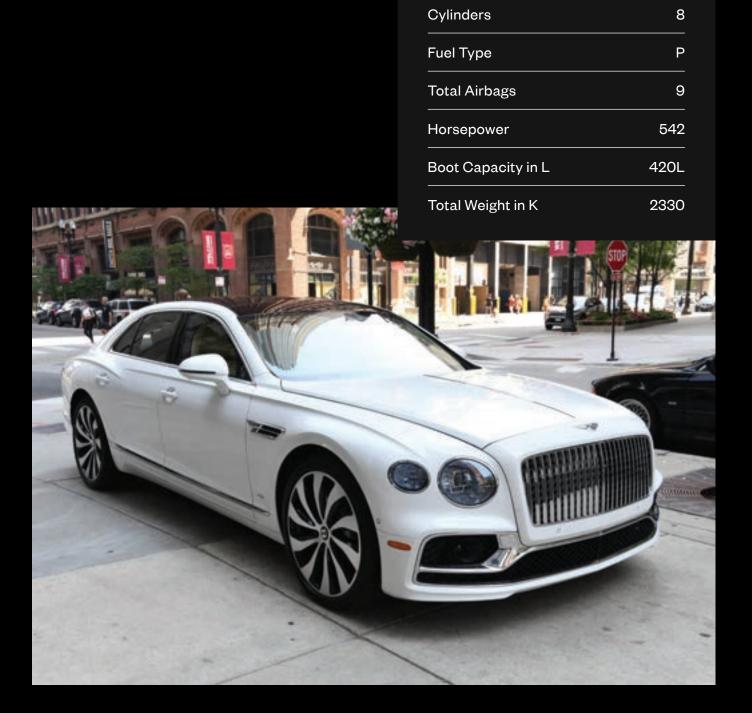

# Flying Spur

BENTLEY

Bentley has long been a byword for red carpet luxury, and the Bentley Flying Spur is no different, offering a luxurious sense of space with only the highest levels of comfort for your trip.

#### **PASSENGERS**

maximum X 4

#### SPACE

maximum X 3

maximum X 3

The Flying Spur is also the perfect luxury vehicle for weddings, bringing the bride to church with style on the big day, or transporting VIP corporate guests to your office, or simply to give a special event a touch of genteel English luxury.

Our fleet of Bentley Flying Spurs is maintained and cleaned on a regular basis to ensure you a quality service that you'll never forget.

| Cylinders          | 12   |
|--------------------|------|
| Fuel Type          | Р    |
| Total Airbags      | 8    |
| Horsepower         | 563  |
| Boot Capacity in L | 500  |
| Total Weight in K  | 2560 |