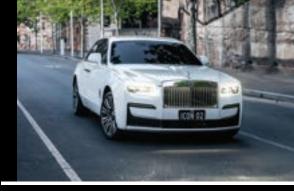

## Phantom VIII

#### **ROLLS ROYCE**

As you sit inside the Phantom, look up and see stars, signifying the limitless beauty of what the Rolls Royce Phantom has to offer, with simulated shooting stars and 1536 individually placed sparkling fibre-optic lights that can all be controlled by the users setting your own alignment into any bespoke graphic pattern to set the mood.

#### **PASSENGERS**

#### SPACE

maximum X 4

maximum X 3

Enjoy absolute privacy by fully isolating the passenger rear seats from the front with a touch of a button, turn the fully transparent glass that separates the two sections of the car, to make it totally opaque, and frequency specific insulation that maintains levels of acoustic separation ensuring any discussion reach only your ears.

| Cylinders          | <b>4</b> T |
|--------------------|------------|
| Fuel Type          | D          |
| Total Airbags      | 8          |
| Horsepower         | 190        |
| Boot Capacity in L | 610        |
| Total Weight in K  | 2105       |