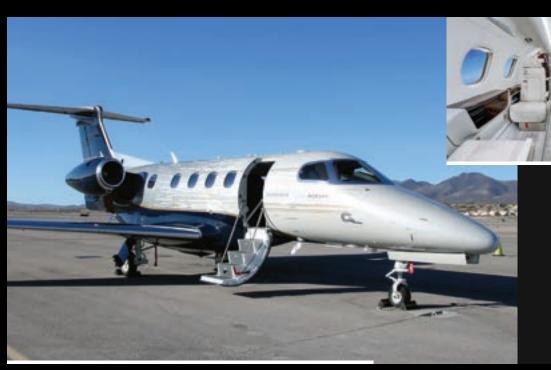

## Embraer Phenom 300

The Embraer Phenom 300E is the newest and most technological advanced jet on the market. Boasting a modern cabin and great capability, it's the only one in the country to date! The Brazilian made aircraft has six executive leather seats with swivel and fully reclining features, adjustable head rest and retractable arm rests, complimented with a two-seat divan at the front entrance creating an eight-seat cabin in complete luxury!

PASSENGERS 🖢 maximum X 8