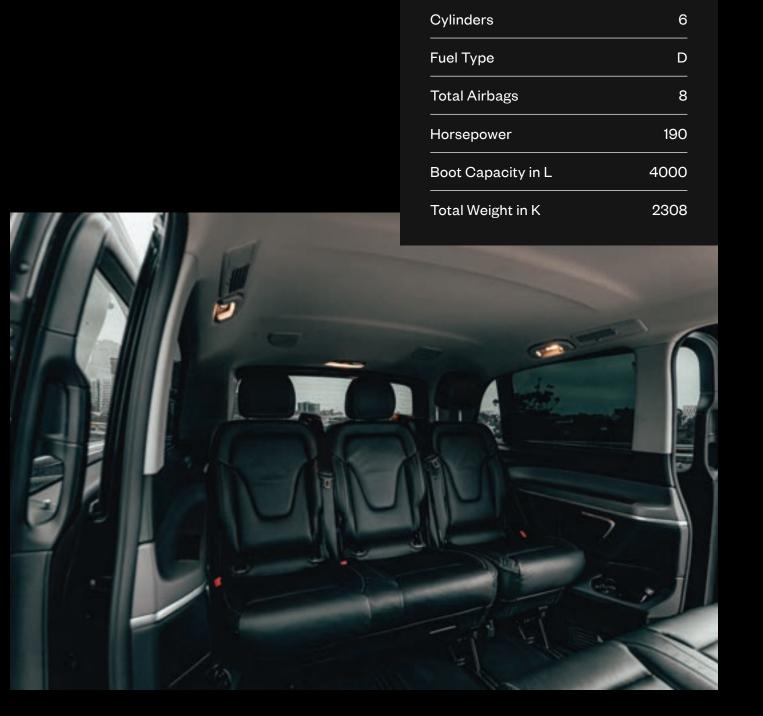

## V250

#### **MERCEDES**

The V Class is the ultimate people mover limousine. Built by Mercedes Benz to offer the ultimate in luxury, comfort and styling without compromise. Perfect for short or long trips, the V Class is the worlds leading all round limousine.

#### SPACE

maximum X 8

maximum X 6

Our Mercedes V250 combines comfort and features like none other, the V250 comfortably fits 7 full size passengers.

Dual electronic doors enables ease of access for getting in and out and is as perfect in the city as it is on the highway.